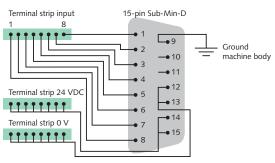

Connection to the tool control system is made using a 15-pole D-subminiature multipin connection plus a link cable to the workshop adapter of the system.

Especially when using several sensors per tool, the WS-8 adapter can help to realize an elegant and clean solution that will bring huge time advantages with every tool change.