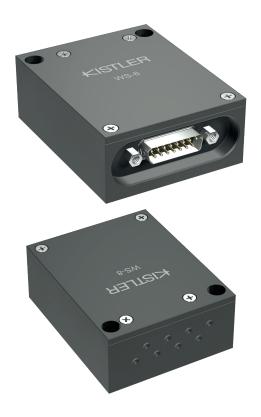

## Cable connection/internal terminal clamps

| Article      | Order No.       |
|--------------|-----------------|
| Adapter WS-8 | 2241-08000-1500 |

| 75<br>75<br>7.                   | -                                                                  |
|----------------------------------|--------------------------------------------------------------------|
|                                  | ⊕ ○ ○                                                              |
| 9 °C                             | •                                                                  |
| 15-pin D-subminiature connection |                                                                    |
| Housing                          | 8 centrings for<br>cable holes<br>(lock screws<br>under the cover) |

Adapter with 3 x 8-fold terminal for a permanent installation of the sensors used in the stamping tool; a maximum of 8 sensors (light barriers, inductive switches or contact sensors) can be connected.

Connection to the tool control system is made using a 15-pole D-subminiature multipin connection plus a link cable to the workshop adapter of the system.

Especially when using several sensors per tool, the WS-8 adapter can help to realize an elegant and clean solution that will bring huge time advantages with every tool change.