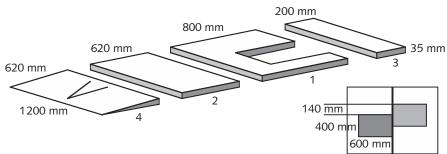

For safety and psychological reasons it is essential to have the same safe, nonskid floor covering on the force plate as well as on the surrounding area. The walkway fulfills this demand.

The walkway consists of a modular system of 4 parts which may be combined in a variety of setups to achieve different force plate positions and walkway length.

#### 1 Central piece,

| incl. pieces of floor covering | Type | 9401C01      |
|--------------------------------|------|--------------|
| Dimensions                     | mm   | 800x1 200x35 |
| Weight                         | kg   | 8            |

| 2 Extension | Type | 9401C02      |
|-------------|------|--------------|
| Dimensions  | mm   | 620x1 200x35 |
| Weight      | kg   | 8            |

| 3 Intermediary | Type | 9401C03      |
|----------------|------|--------------|
| Dimensions     | mm   | 200x1 200x35 |
| Weight         | kg   | 5            |

| 4 Ramp     | Туре | 9401C04      |
|------------|------|--------------|
| Dimensions | mm   | 630x1 200x35 |
| Weight     | kg   | 9            |